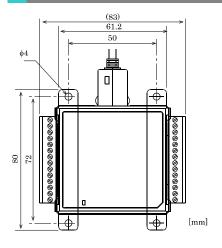

without notice.

Thank you for purchasing this product.
This is a metal fitting to fix CONTEC USB I/O Terminal Series.

Using this metal fitting, you can fix the Terminal anywhere you like with some screws.

#### **Specification**

| Item   | Specification |
|--------|---------------|
| Weight | 20a           |

#### **Component Name**

- Put the BRK-USB-Y between the Terminal and Interface Connector Plug that comes with the Terminal, and secure them using the attached M2 x 5 sems screws
- 2. Then, fix the Terminal anywhere you like by screwing the attached M3  $\times$  6 binding head screws into the holes at the four corners of BRK-USB-Y.



### **Packing List**

Product [BRK-USB-Y] ...2 User's Guide ... 1 M2 x 5 sems screw...4 M3 x 6 binding head screw...4

## **External Dimensions**



BRK-USB-Y