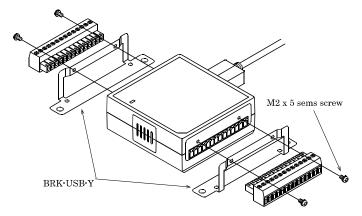

#### **Component Name**

- Put the BRK-USB-Y between the Terminal and Interface Connector Plug that comes with the Terminal, and secure them using the attached M2 x 5 sems screws
- 2. Then, fix the Terminal anywhere you like by screwing the attached M3  $\times$  6 binding head screws into the holes at the four corners of BRK-USB-Y.