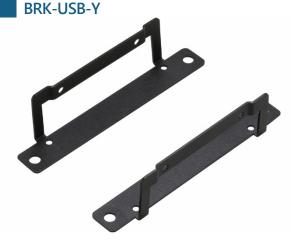

#### **Component Name**

- Put the BRK-USB-Y between the Terminal and Interface Connector Plug that comes with the Terminal, and secure them using the attached M2 x 5 sems screws
- 2. Then, fix the Terminal anywhere you like by screwing the attached M3  $\times$  6 binding head screws into the holes at the four corners of BRK-USB-Y.

### **Packing List**

Product [BRK-USB-Y] ...2 User's Guide ... 1 M2 x 5 sems screw...4 M3 x 6 binding head screw...4